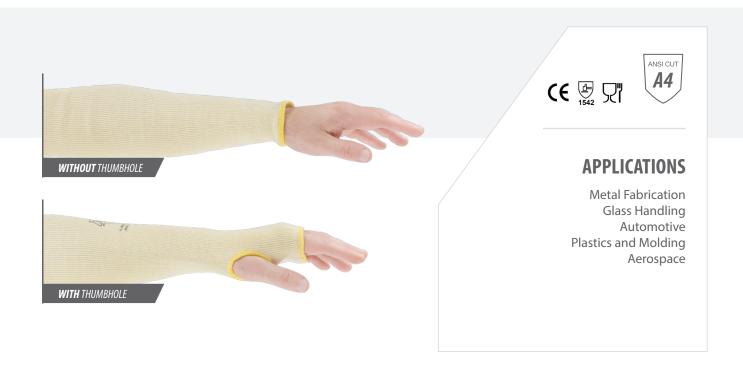

## **FEATURES**

Worldwide Protective Products MSATAC sleeve is constructed using a blend of cotton and our proprietary ATA® performance engineered yarns. This sleeve offers ANSI Level A4 protection accompanied by outstanding cut resistance. As a comfortable, easy to wear 1-ply sleeve, it's two times stronger than comparable 2-ply sleeves made from traditional para-aramids. Available in any length, and with or without thumb holes.

## **ATTRIBUTES**

| STYLE         | Tubular knit                          |  |
|---------------|---------------------------------------|--|
| GAUGE         | 1-ply knit                            |  |
| ANSI CUT      | A4                                    |  |
| SIZES         | 10" to 18" with and without Thumbhole |  |
| FIBER CONTENT | ATA® Technology with cotton           |  |
| COLORS        | Yellow                                |  |
| CARE          | Machine wash or dry clean             |  |
| PACKAGING     | 144 ea.                               |  |